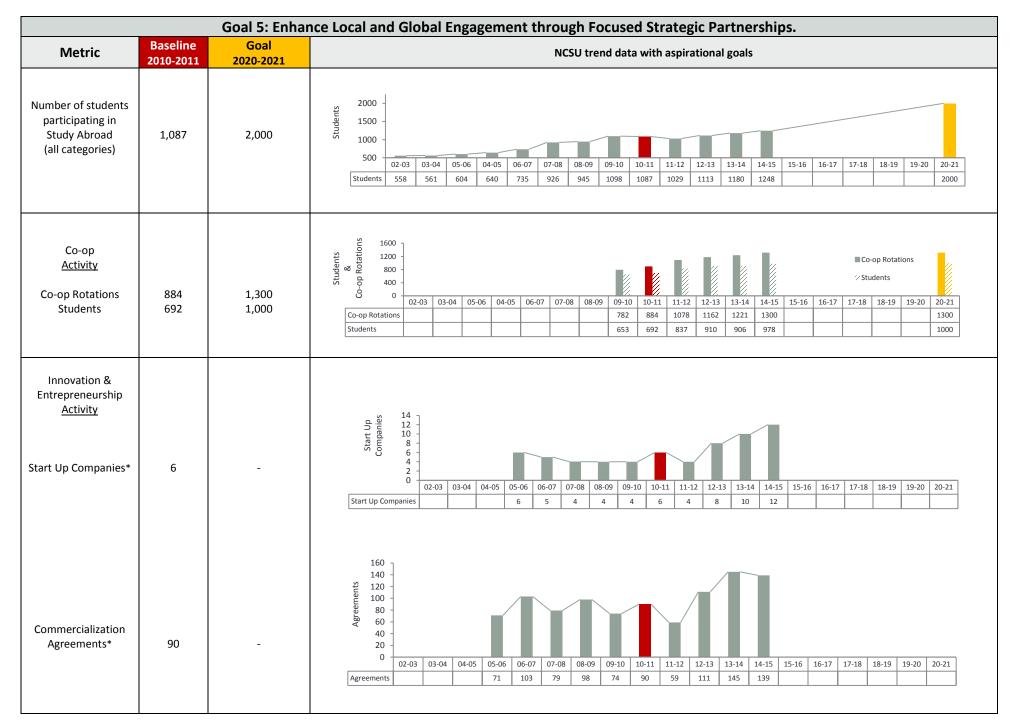

0% 0% 0% 0% 0% 0% 0% 0% <t< td=""></t<> |  |  |  |
| <u>COACHE Survey</u><br>Question G<br>Question H                         | 2011-2012<br>72.7%<br>85.2%                                                              | 85%<br>90%                                                                                                                                                   | Results indicate the percent of those answering either Excellent or Good to the following questions: 2011-2012 2014-2015   Question G: There is visible leadership at my institution for the support and promotion of diversity on campus. 72.7% 74.6%   Question H: I am proud to say I work at this institution. 85.2% N/A                                     |  |  |  |

\*Metrics will be tracked but no numeric goals are set.