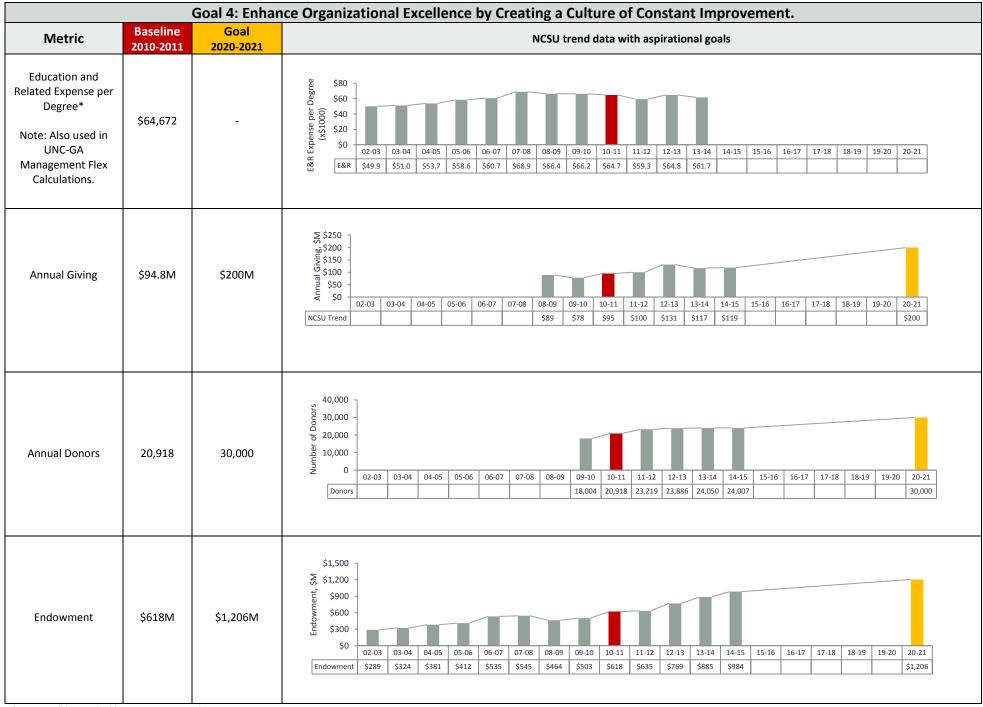

\*Metric will be tracked but no numeric goals are set.

|                                                                          | Goal 4: Enhance Organizational Excellence by Creating a Culture of Constant Improvement. |                                                                                                                                                              |                                                                                                                                                                                                                                                                                                                                                                  |  |  |  |
|--------------------------------------------------------------------------|------------------------------------------------------------------------------------------|--------------------------------------------------------------------------------------------------------------------------------------------------------------|------------------------------------------------------------------------------------------------------------------------------------------------------------------------------------------------------------------------------------------------------------------------------------------------------------------------------------------------------------------|--|--|--|
| Metric                                                                   | Baseline<br>2010-2011                                                                    | Goal<br>2020-2021                                                                                                                                            | NCSU trend data with aspirational goals                                                                                                                                                                                                                                                                                                                          |  |  |  |
| <u>% Faculty Female</u><br>T/TT*<br>NTT*                                 | 25%<br>47%                                                                               | Increase participation,<br>retention, and success<br>of students, faculty<br>and staff from<br>historically under<br>represented groups                      | 60%<br>error 40%<br>0%<br>0%<br>0%<br>0%<br>0%<br>0%<br>0%<br>0%<br>0%                                                                                                                                                                                                                                                                                           |  |  |  |
| % Faculty<br>Under-represented<br><u>Minority (URM)</u><br>T/TT*<br>NTT* | 16%<br>10%                                                                               | Increase participation,<br>retention, and success<br>of students, faculty<br>and staff from<br>historically under<br>represented groups                      | 20%<br>16%<br>12%<br>4%<br>4%<br>0<br>0<br>0<br>0<br>0<br>0<br>0<br>0<br>0<br>0<br>0<br>0<br>0                                                                                                                                                                                                                                                                   |  |  |  |
| <u>% Students</u><br>URM*<br>Female*                                     | 17%<br>45%                                                                               | Ensure that students,<br>faculty, and staff learn<br>and work within a<br>campus defined by the<br>best practices in<br>equity, diversity, and<br>inclusion. | 60% 0% 0% 0% 0% 0% 0% 0% 0% 0% 0% 0% 0% 0% 0% 0% 0% 0% 0% 0% 0% 0% 0% 0% 0% 0% 0% 0% 0% 0% 0% 0% 0% 0% 0% 0% 0% 0% 0% 0% 0% 0% 0% 0% 0% 0% 0% 0% 0% 0% 0% 0% 0% 0% 0% 0% 0% 0% 0% 0% 0% 0% 0% 0% 0% 0% 0% 0% 0% 0% 0% 0% 0% 0% 0% 0% 0% 0% 0% 0% 0% 0% 0% 0% 0% 0% 0% 0% 0% 0% 0% 0% 0% 0% 0% 0% 0% 0% 0% 0% 0% 0% 0% 0% 0% 0% 0% 0% 0% 0% 0% 0% <t< td=""></t<> |  |  |  |
| <u>COACHE Survey</u><br>Question G<br>Question H                         | 2011-2012<br>72.7%<br>85.2%                                                              | 85%<br>90%                                                                                                                                                   | Results indicate the percent of those answering either Excellent or Good to the following questions: 2011-2012 2014-2015   Question G: There is visible leadership at my institution for the support and promotion of diversity on campus. 72.7% 74.6%   Question H: I am proud to say I work at this institution. 85.2% N/A                                     |  |  |  |