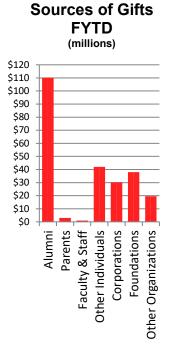

## **Development and Gift Activity**

| As of June 30, 2021           | Current     |             |            | YTD FY '21   | YTD FY '20  | 3 year Average |
|-------------------------------|-------------|-------------|------------|--------------|-------------|----------------|
|                               | Operations  | Endowment   | Facilities | Impact Total | Totals      | (FY18 - FY20)  |
| Agriculture and Life Sciences | 27,089,258  | 12,343,146  | 3,878,317  | 43,310,721   | 51,674,676  | 45,002,281     |
| Design                        | 1,520,088   | 1,507,746   | 0          | 3,027,833    | 4,669,710   | 3,472,599      |
| Education                     | 13,025,397  | 731,480     | 250,000    | 14,006,877   | 3,490,523   | 7,183,703      |
| Engineering                   | 10,241,118  | 15,190,702  | 1,219,690  | 26,651,510   | 43,103,398  | 34,637,657     |
| Humanities & Social Sciences  | 1,877,011   | 3,402,211   | 0          | 5,279,222    | 1,730,079   | 3,036,266      |
| Poole College of Management   | 3,665,723   | 1,913,640   | 0          | 5,579,363    | 24,405,196  | 11,473,819     |
| Natural Resources             | 1,828,133   | 4,067,588   | 57,758     | 5,953,480    | 3,880,337   | 3,643,329      |
| Sciences                      | 3,773,500   | 2,064,650   | 81,795     | 5,919,945    | 7,174,699   | 9,131,732      |
| Wilson College of Textiles    | 1,613,024   | 4,285,124   | 0          | 5,898,148    | 4,607,489   | 13,613,865     |
| Veterinary Medicine           | 10,083,117  | 23,644,606  | 145,543    | 33,873,265   | 33,621,066  | 24,194,917     |
| Alumni Association            | 1,278,046   | 1,442,535   | 1,075      | 2,721,656    | 604,722     | 1,139,110      |
| DASA                          | 1,790,259   | 1,505,907   | 130,647    | 3,426,813    | 5,606,205   | 3,426,894      |
| Libraries                     | 488,675     | 1,713,358   | 3,625      | 2,205,658    | 2,359,847   | 2,344,504      |
| University-wide               | 12,211,620  | 37,379,816  | 73,818     | 49,665,254   | 24,326,550  | 31,058,860     |
| Athletics*                    | 26,434,740  | 10,051,456  | 27,070     | 36,513,265   | 24,102,484  | 30,233,768     |
| Total                         | 116,919,710 | 121,243,964 | 5,869,337  | 244,033,011  | 235,356,981 | 223,593,302    |

Source: Advancement Services. New activity is broken out by use of gift funds, i.e., Current Operations, Endowment and Facilities.

\* Includes gift information provided by the NCSU Student Aid Association.