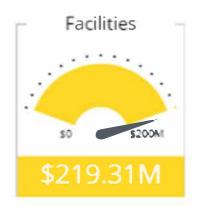

## \$235.4M private support in FY20

The highest total in NC State history

Endowment Growth

since 2010