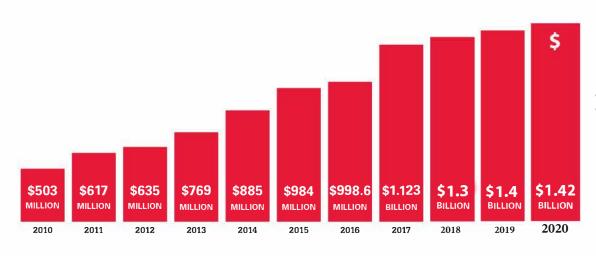

## \$235.4M private support in FY20

The highest total in NC State history

Endowment Growth

since 2010