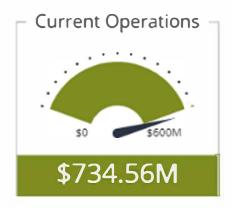

## **Development and Gift Activity**

| As of August 31, 2020         | Current<br>Operations | Endowment | Facilities | Year-to-date<br>FY21 Totals | Year-to-date<br>FY20 Totals | 3 year Average<br>(FY18-FY20) |
|-------------------------------|-----------------------|-----------|------------|-----------------------------|-----------------------------|-------------------------------|
| Agriculture and Life Sciences | 2,745,988             | 3,525,623 | 1,414,550  | 7,686,160                   | 3,674,363                   | 3,550,912                     |
| Design                        | 17,437                | 87,139    | 0          | 104,576                     | 127,438                     | 200,805                       |
| Education                     | 74,574                | 154,991   | 0          | 229,565                     | 237,719                     | 116,799                       |
| Engineering                   | 836,850               | 527,929   | 48,763     | 1,413,542                   | 3,710,930                   | 2,887,581                     |
| Humanities & Social Sciences  | 54,843                | 40,087    | 0          | 94,930                      | 247,894                     | 274,526                       |
| Poole College of Management   | 80,933                | 221,576   | 0          | 302,510                     | 19,931,671                  | 6,893,045                     |
| Natural Resources             | 27,127                | 113,855   | 48,083     | 189,065                     | 1,287,830                   | 574,121                       |
| Sciences                      | 1,027,130             | 176,357   | 0          | 1,203,487                   | 451,006                     | 486,203                       |
| Wilson College of Textiles    | 75,000                | 1,001,000 | 0          | 1,076,000                   | 828,182                     | 1,071,656                     |
| Veterinary Medicine           | 1,168,965             | 233,817   | 35,000     | 1,437,782                   | 1,578,483                   | 2,649,285                     |
| Alumni Association            | 7,186                 | 200,073   | 0          | 207,258                     | 16,762                      | 80,827                        |
| DASA                          | 55,804                | 8,715     | 0          | 64,519                      | 286,206                     | 230,259                       |
| Libraries                     | 272,619               | 16,230    | 0          | 288,849                     | 330,354                     | 145,153                       |
| University-wide               | 2,464,939             | 552,169   | 400        | 3,017,509                   | 7,618,870                   | 4,122,133                     |
| Athletics*                    | 1,190,234             | 19,256    | 27,070     | 1,236,559                   | 1,863,281                   | 1,092,778                     |
| Total                         | 10.099.629            | 6.878.816 | 1.573.866  | 18.552.311                  | 42.190.988                  | 24.376.084                    |

Source: Advancement Services. New activity is broken out by use of gift funds, i.e., Current Operations, Endowment and Facilities.

\* Includes gift information provided by the NCSU Student Aid Association (cash receipts only)