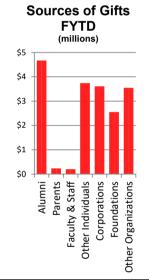

## **Development and Gift Activity**

| As of August 31, 2020         | Current<br>Operations | Endowment | Facilities | Year-to-date<br>FY21 Totals | Year-to-date<br>FY20 Totals | 3 year Average<br>(FY18-FY20) |
|-------------------------------|-----------------------|-----------|------------|-----------------------------|-----------------------------|-------------------------------|
| Agriculture and Life Sciences | 2,745,988             | 3,525,623 | 1,414,550  | 7,686,160                   | 3,674,363                   | 3,550,912                     |
| Design                        | 17,437                | 87,139    | 0          | 104,576                     | 127,438                     | 200,805                       |
| Education                     | 74,574                | 154,991   | 0          | 229,565                     | 237,719                     | 116,799                       |
| Engineering                   | 836,850               | 527,929   | 48,763     | 1,413,542                   | 3,710,930                   | 2,887,581                     |
| Humanities & Social Sciences  | 54,843                | 40,087    | 0          | 94,930                      | 247,894                     | 274,526                       |
| Poole College of Management   | 80,933                | 221,576   | 0          | 302,510                     | 19,931,671                  | 6,893,045                     |
| Natural Resources             | 27,127                | 113,855   | 48,083     | 189,065                     | 1,287,830                   | 574,121                       |
| Sciences                      | 1,027,130             | 176,357   | 0          | 1,203,487                   | 451,006                     | 486,203                       |
| Wilson College of Textiles    | 75,000                | 1,001,000 | 0          | 1,076,000                   | 828,182                     | 1,071,656                     |
| Veterinary Medicine           | 1,168,965             | 233,817   | 35,000     | 1,437,782                   | 1,578,483                   | 2,649,285                     |
| Alumni Association            | 7,186                 | 200,073   | 0          | 207,258                     | 16,762                      | 80,827                        |
| DASA                          | 55,804                | 8,715     | 0          | 64,519                      | 286,206                     | 230,259                       |
| Libraries                     | 272,619               | 16,230    | 0          | 288,849                     | 330,354                     | 145,153                       |
| University-wide               | 2,464,939             | 552,169   | 400        | 3,017,509                   | 7,618,870                   | 4,122,133                     |
| Athletics*                    | 1,190,234             | 19,256    | 27,070     | 1,236,559                   | 1,863,281                   | 1,092,778                     |
| Total                         | 10.099.629            | 6.878.816 | 1.573.866  | 18.552.311                  | 42.190.988                  | 24.376.084                    |

Source: Advancement Services. New activity is broken out by use of gift funds, i.e., Current Operations, Endowment and Facilities.

\* Includes gift information provided by the NCSU Student Aid Association (cash receipts only)