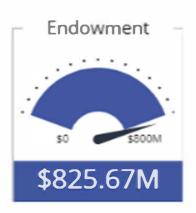

## **Development and Gift Activity**

| As of August 31, 2020         | Current<br>Operations | Endowment | Facilities | Year-to-date<br>FY21 Totals | Year-to-date<br>FY20 Totals | 3 year Average<br>(FY18-FY20) |
|-------------------------------|-----------------------|-----------|------------|-----------------------------|-----------------------------|-------------------------------|
| Agriculture and Life Sciences | 2,745,988             | 3,525,623 | 1,414,550  | 7,686,160                   | 3,674,363                   | 3,550,912                     |
| Design                        | 17,437                | 87,139    | 0          | 104,576                     | 127,438                     | 200,805                       |
| Education                     | 74,574                | 154,991   | 0          | 229,565                     | 237,719                     | 116,799                       |
| Engineering                   | 836,850               | 527,929   | 48,763     | 1,413,542                   | 3,710,930                   | 2,887,581                     |
| Humanities & Social Sciences  | 54,843                | 40,087    | 0          | 94,930                      | 247,894                     | 274,526                       |
| Poole College of Management   | 80,933                | 221,576   | 0          | 302,510                     | 19,931,671                  | 6,893,045                     |
| Natural Resources             | 27,127                | 113,855   | 48,083     | 189,065                     | 1,287,830                   | 574,121                       |
| Sciences                      | 1,027,130             | 176,357   | 0          | 1,203,487                   | 451,006                     | 486,203                       |
| Wilson College of Textiles    | 75,000                | 1,001,000 | 0          | 1,076,000                   | 828,182                     | 1,071,656                     |
| Veterinary Medicine           | 1,168,965             | 233,817   | 35,000     | 1,437,782                   | 1,578,483                   | 2,649,285                     |
| Alumni Association            | 7,186                 | 200,073   | 0          | 207,258                     | 16,762                      | 80,827                        |
| DASA                          | 55,804                | 8,715     | 0          | 64,519                      | 286,206                     | 230,259                       |
| Libraries                     | 272,619               | 16,230    | 0          | 288,849                     | 330,354                     | 145,153                       |
| University-wide               | 2,464,939             | 552,169   | 400        | 3,017,509                   | 7,618,870                   | 4,122,133                     |
| Athletics*                    | 1,190,234             | 19,256    | 27,070     | 1,236,559                   | 1,863,281                   | 1,092,778                     |
| Total                         | 10.099.629            | 6.878.816 | 1.573.866  | 18.552.311                  | 42.190.988                  | 24.376.084                    |

Source: Advancement Services. New activity is broken out by use of gift funds, i.e., Current Operations, Endowment and Facilities.

\* Includes gift information provided by the NCSU Student Aid Association (cash receipts only)

## \$235.4M private support in FY20

The highest total in NC State history

Endowment Growth

since 2010