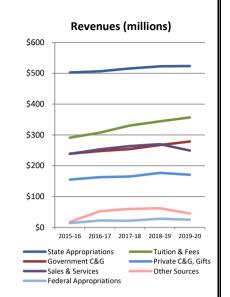

## **Recent History for Revenue Sources**

| Revenues                          | <u>2015-16</u>  | <u>2016-17</u>  | <u>2017-18</u>  | <u>2018-19</u>  | 2019-20         | <u>Change</u> |  |
|-----------------------------------|-----------------|-----------------|-----------------|-----------------|-----------------|---------------|--|
| Tuition & Fees                    | \$291,175,319   | \$307,439,091   | \$330,352,213   | \$343,851,837   | \$356,776,551   | 23%           |  |
| Federal Appropriations            | 13,847,694      | 22,562,648      | 21,625,829      | 28,197,988      | 25,194,404      | 82%           |  |
| State Appropriations              | 502,533,983     | 506,418,963     | 515,352,772     | 522,482,253     | 523,411,454     | 4%            |  |
| Government Contracts & Grants     | 239,087,700     | 247,742,766     | 253,910,765     | 267,416,233     | 278,641,165     | 17%           |  |
| Private Contracts, Grants, & Gift | 155,178,711     | 163,034,249     | 165,326,701     | 176,856,148     | 170,667,148     | 10%           |  |
| Other Noncapital Grants           | 793,723         | 530,255         | 976,193         | 425,302         | 440,961         | -44%          |  |
| Sales & Services                  | 238,447,749     | 253,461,699     | 263,608,903     | 270,041,526     | 249,151,047     | 4%            |  |
| Other Sources                     | 18,007,611      | 52,602,631      | 60,068,297      | 62,053,748      | 45,142,611      | 151%          |  |
| Total Revenues                    | \$1 459 072 490 | \$1 553 792 302 | \$1 611 221 674 | \$1 671 325 035 | \$1 649 425 341 | 13%           |  |

Source: Finance & Administration