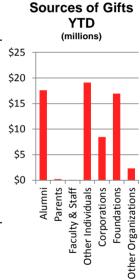

| Development and Gift Activity |            |            |            |            |            |            |             |  |  |  |  |  |  |
|-------------------------------|------------|------------|------------|------------|------------|------------|-------------|--|--|--|--|--|--|
|                               | New        | Gifts      | New        |            |            | YTD Period |             |  |  |  |  |  |  |
| (as of October 31, 2014)      | Endowment  | (includes  | Commit-    | YTD 2015   | YTD 2014   | % Change   | Year End    |  |  |  |  |  |  |
|                               | Activity   | Endowment) | ments      | Totals     | Totals     | FY14/15    | 2014 Totals |  |  |  |  |  |  |
| Agriculture and Life Sciences | 6,368,645  | 3,971,025  | 21,104,444 | 25,075,469 | 9,703,155  | 158%       | 34,396,055  |  |  |  |  |  |  |
| Design                        | 1,000      | 445,857    | 4,055      | 449,912    | 841,795    | -47%       | 1,207,140   |  |  |  |  |  |  |
| Education                     | 22,650     | 158,182    | 52,790     | 210,973    | 82,180     | 157%       | 1,000,389   |  |  |  |  |  |  |
| Engineering                   | 1,005,439  | 2,783,939  | 1,330,563  | 4,114,502  | 4,576,647  | -10%       | 20,288,879  |  |  |  |  |  |  |
| Humanities & Social Sciences  | 7,399,675  | 120,831    | 8,541,698  | 8,662,530  | 668,877    | 1195%      | 2,415,968   |  |  |  |  |  |  |
| Poole College of Management   | 66,213     | 296,976    | 1,084,471  | 1,381,446  | 282,170    | 390%       | 5,118,282   |  |  |  |  |  |  |
| Natural Resources             | 11,318     | 236,282    | 39,038     | 275,320    | 289,571    | -5%        | 3,208,049   |  |  |  |  |  |  |
| College of Sciences           | 1,714,259  | 1,267,630  | 1,291,588  | 2,559,218  | 553,272    | 363%       | 5,628,033   |  |  |  |  |  |  |
| Textiles                      | 59,236     | 126,353    | 646,644    | 772,996    | 180,395    | 329%       | 1,753,614   |  |  |  |  |  |  |
| Veterinary Medicine           | 32,963     | 390,906    | 387,170    | 778,075    | 7,164,276  | -89%       | 20,111,515  |  |  |  |  |  |  |
| Alumni Association            | 62,054     | 92,872     | 9,024      | 101,895    | 191,988    | -47%       | 1,055,375   |  |  |  |  |  |  |
| DASA                          | 3,714      | 756,190    | 128,633    | 884,824    | 207,937    | 326%       | 1,668,899   |  |  |  |  |  |  |
| Libraries                     | 787,945    | 259,890    | 789,585    | 1,049,475  | 109,918    | 855%       | 2,370,924   |  |  |  |  |  |  |
| University-wide               | 4,096,950  | 7,699,588  | 802,499    | 8,502,088  | 6,279,856  | 35%        | 63,543,912  |  |  |  |  |  |  |
| Wolfpack Club/Athletics       | 6,282,689  | 1,738,728  | 8,213,618  | 9,952,346  | 6,260,442  | 59%        | 23,343,482  |  |  |  |  |  |  |
| Total                         | 27,914,750 | 20,345,249 | 44,425,819 | 64,771,069 | 37,392,477 | 73%        | 187,110,517 |  |  |  |  |  |  |

Source: Advancement Services

Gifts includes cash, matching gifts, and gifts-in-kind. New Commitments includes bequest expectancies and pledges.

| Sponsored Program Activity, Awards and Proposals |                                                                              |             |                     |             |             |                     |            |            |            |  |  |  |
|--------------------------------------------------|------------------------------------------------------------------------------|-------------|---------------------|-------------|-------------|---------------------|------------|------------|------------|--|--|--|
|                                                  | Proposed Projects through October 31, 2014   Contracts & Grants Expenditures |             |                     |             |             |                     |            |            |            |  |  |  |
|                                                  | 2014 YTD                                                                     | 2015 YTD    | <i>5 YR AVERAGE</i> | 2014 YTD    | 2015 YTD    | <i>5 YR AVERAGE</i> | 10/31/2012 | 10/31/2013 | 10/31/2014 |  |  |  |
| Chancellor                                       | 0                                                                            | 8,000       | 37,600              | 0           | 8,000       | 411,309             | 201,550    | 159,347    | 140,419    |  |  |  |
| Agriculture & Life Sciences                      | 37,053,647                                                                   | 40,227,694  | 32,866,550          | 33,235,885  | 82,739,765  | 72,828,420          | 22,863,282 | 20,056,162 | 20,235,756 |  |  |  |
| Design                                           | 295,499                                                                      | 102,624     | 235,743             | 437,790     | 582,335     | 876,429             | 400,602    | 429,109    | 497,796    |  |  |  |
| Education                                        | 2,332,526                                                                    | 7,583,422   | 4,972,834           | 10,893,867  | 21,734,949  | 8,872,588           | 3,428,709  | 3,320,823  | 3,029,519  |  |  |  |
| Engineering                                      | 51,528,636                                                                   | 45,896,939  | 43,441,582          | 113,277,298 | 111,821,217 | 108,362,466         | 25,581,949 | 28,695,803 | 28,931,243 |  |  |  |
| Humanities & Social Sciences                     | 2,483,972                                                                    | 5,881,353   | 3,988,712           | 5,530,720   | 3,987,755   | 6,222,179           | 2,247,239  | 2,168,086  | 2,761,590  |  |  |  |
| Poole College of Management                      | 225,695                                                                      | 193,100     | 362,292             | 606,010     | 207,100     | 895,378             | 307,230    | 295,188    | 473,675    |  |  |  |
| Natural Resources                                | 7,165,530                                                                    | 6,273,043   | 7,261,222           | 9,578,792   | 11,897,848  | 14,727,032          | 3,452,319  | 3,835,509  | 4,057,403  |  |  |  |
| College of Sciences                              | 28,772,208                                                                   | 14,427,816  | 19,839,479          | 53,347,951  | 26,313,954  | 49,910,394          | 11,882,178 | 15,976,427 | 14,687,143 |  |  |  |
| Textiles                                         | 5,868,898                                                                    | 7,109,287   | 4,342,871           | 6,887,695   | 6,696,033   | 7,923,459           | 1,894,855  | 2,275,676  | 2,226,157  |  |  |  |
| Veterinary Medicine                              | 4,113,065                                                                    | 4,317,010   | 4,428,449           | 9,420,848   | 17,554,756  | 11,873,990          | 2,940,852  | 2,818,004  | 2,527,337  |  |  |  |
| Finance & Business                               | 56,063                                                                       | 69,283      | 307,643             | 6,338       | 12,350      | 279,432             | 17,288     | 19,795     | 16,777     |  |  |  |
| Information Technology                           | 509,890                                                                      | 30,609      | 198,859             | 10,000      | 30,609      | 38,881              | 3,242      | 0          | 17,049     |  |  |  |
| Provost                                          | 3,265,044                                                                    | 7,957,710   | 5,180,388           | 2,719,679   | 8,077,154   | 5,225,570           | 1,226,303  | 1,010,730  | 1,213,305  |  |  |  |
| Research, Innov. & Econ. Deve_                   | 19,049,218                                                                   | 14,215,969  | 11,236,102          | 84,120,198  | 19,492,917  | 27,545,120          | 11,632,510 | 12,884,990 | 11,916,152 |  |  |  |
| Totals:                                          | 162,719,891                                                                  | 154,293,859 | 138,700,325         | 330,073,071 | 311,156,742 | 315,992,647         | 88,080,107 | 93,945,650 | 92,731,320 |  |  |  |