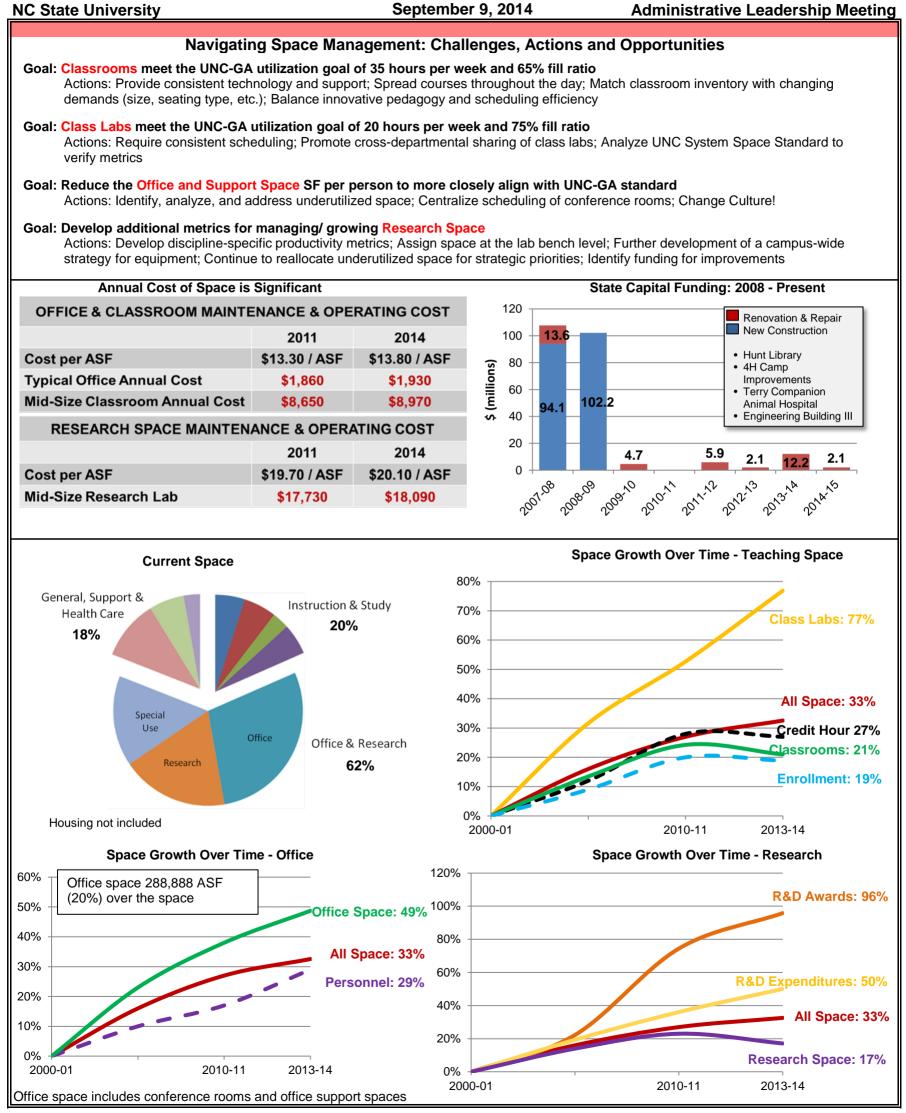

|  |  |
| Research, Innov. & Econ. Deve                    | 8,148,561      | 3,692,714     | 4,813,205     | 7,115,705   | 11,124,167     | 9,344,849      | 2,788,103      | 3,544,269      | 3,077,458  |  |  |  |
| Totals:                                          | 76,867,192     | 67,247,339    | 69,602,902    | 142,164,487 | 172,370,031    | 167,278,439    | 22,215,769     | 25,102,835     | 24,233,850 |  |  |  |
| =                                                |                |               |               |             |                |                |                |                |            |  |  |  |

Source: Awards and proposals from Sponsored Programs and Regulatory Compliance Services (SPARCS) Source: Year-to-date C&G expenditures from Office of Contracts and Grants



Office of Institutional Research and Planning, ALM\_20140909\_final