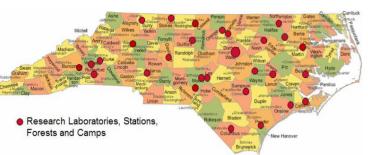

#### Statewide

- 106,900 Acres (State, Endowment and Foundation)
- 1,163 Buildings
- 16.7 Million Gross Square Feet (GSF)
- PNC Arena: additional 700,000 GSF
- Co-op Extension in 100 counties and Cherokee Reservation
- 10 Research field laboratories
- 18 Research stations
- 7 Forests
- 5 4-H camps and centers

#### Wake County

- North, Central and South Campuses
- Centennial Campus
- Centennial Biomedical Campus
- Reedy Creek Field Labs
- Schenck Forest
- Lake Wheeler Field Labs