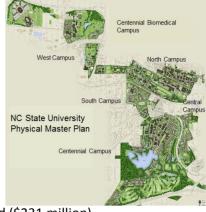

#### Wake County

- North, Central and South Campuses
- Centennial Campus
- Centennial Biomedical Campus
- Reedy Creek Field Labs
- Schenck Forest
- Lake Wheeler Field Labs

#### **Core Campuses**

- 2,200 Acres
- 452 Buildings