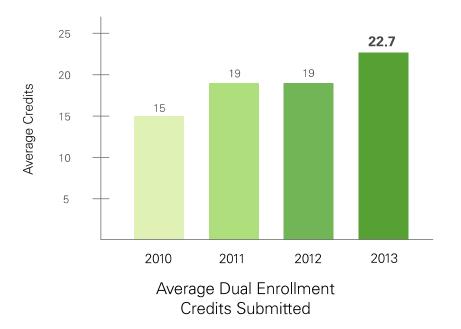

## **Dual Enrollment and AP Exams**

- 605 incoming freshmen have college credit
- 14,350 AP scores submitted
- 72% (3,050) of first year students that intend to enroll submitted AP scores with an average of 4.7 AP exams per student.
- 2,971 AP scores of 5 were submitted