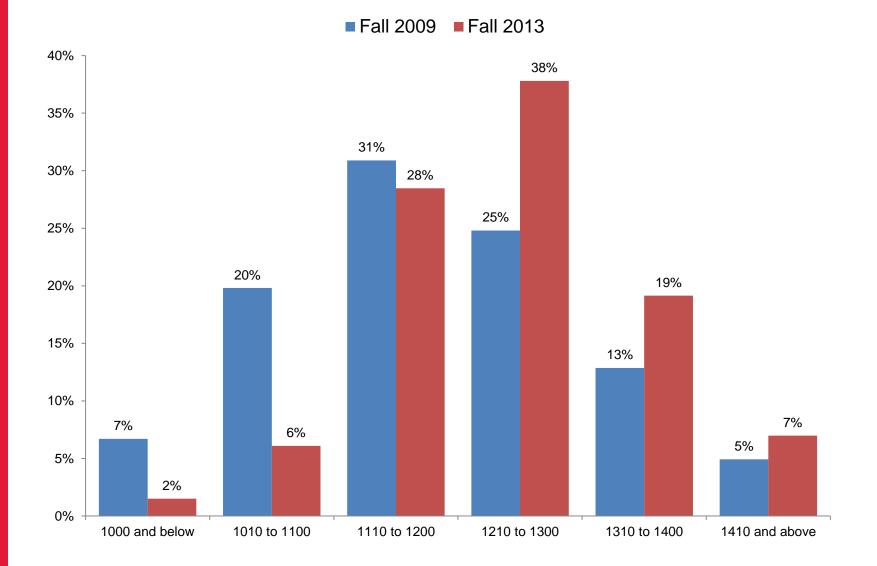

fect Score on ACT

# 

### **Academic Achievement of Enrolling Students**

The 2013 freshman class is the highest achieving class in our history, with an overwhelming majority of incoming students ranked in the top 20% of their class.







## **Dual Enrollment and AP Exams**



- 605 incoming freshmen have college credit
- 14,350 AP scores submitted
- 72% (3,050) of first year students that intend to enroll submitted AP scores with an average of 4.7 AP exams per student.
- 2,971 AP scores of 5 were submitted



## **New Freshmen Applications**

UNIVERSITY



UPA *Freshman Profile, 10-year Trend,* Fall Semester First-Time-In-College Bachelor's Degree Students UPA REPORT: Current Admissions Status Report, \*Fall 2013 (as of Aug. 2<sup>nd</sup>, 2013)



## Five Year Change in SAT Profile





## **New Student Advising Dashboard**





### **New Student Advising Dashboard**

| Mr Wuf                 |                                                                                                                                         | ID:                             | 0000000 | 01   | 0       |        |                                            |             |         |               |       |         |        |
|------------------------|-----------------------------------------------------------------------------------------------------------------------------------------|---------------------------------|---------|------|---------|--------|--------------------------------------------|-------------|---------|---------------|-------|---------|--------|
| student center