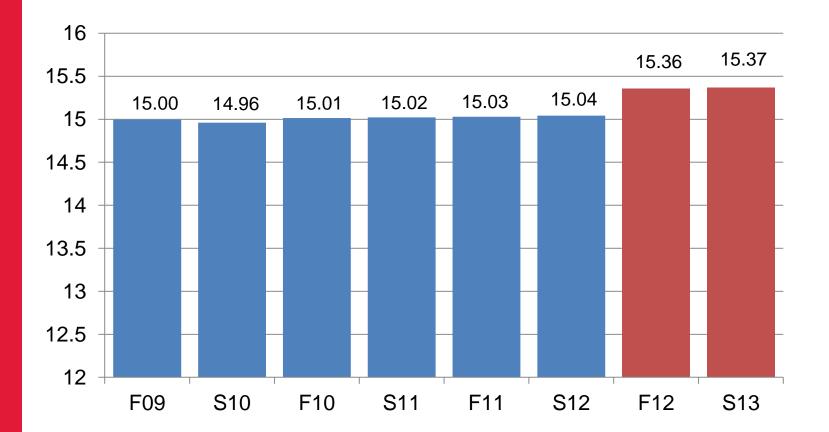

## **Average Total SCH**

FULL TIME UNDERGRADS

## **Average Total SCH**

FULL TIME UNDERGRADS TAKING ONE OR MORE COURSES BY DE

SHARED CHARACTERISTICS

- Gateway Critical path
- "High-needs"
- 300+ annual enrollment
- Large lecture or multi-section
- Multiple instructors
- >25-35% students receive D/F grades
- Limited faculty resources
- Passive learning