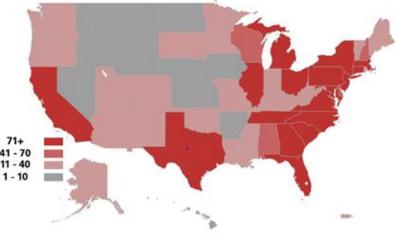

# The Applicants

NC State received more than 21,000 undergraduate applications for the fall semester. Applications were received from every county in North Carolina, all 50 states and 94 countries

### Top Counties in North Carolina by Applications

| Wake        | 3,201 | Durham     | 376 |
|-------------|-------|------------|-----|
| Mecklenburg | 1,591 | Cumberland |     |
| Guilford    | 959   | Cabarrus   | 341 |
| Forsyth     | 557   | Orange     | 294 |
| Union       | 517   | g-         |     |
| New Hanover | 414   |            |     |