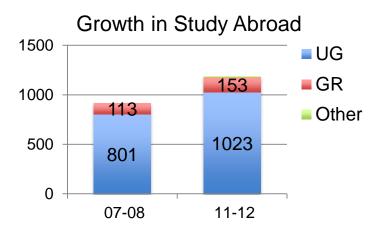

### **Study Abroad**

- 2011-12: 1,023 UG students in 60 countries, up 12% over 2010-11
- Top 5 countries: Czech Republic, China, Spain, UK, Italy