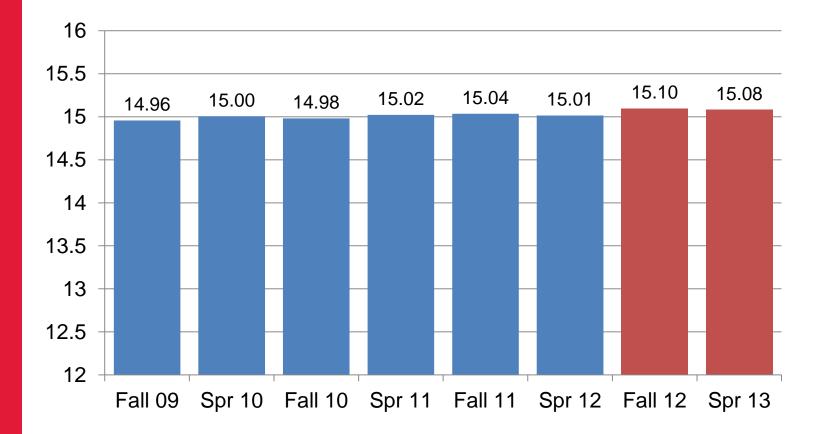

## **Average Total SCH**

FULL TIME UNDERGRADS

## **Average Total SCH**

FULL TIME UNDERGRADS TAKING ONE OR MORE COURSES BY DE

SHARED CHARACTERISTICS

- Gateway Critical path
- "High-needs"
- 300+ annual enrollment
- Large lecture or multi-section
- Multiple instructors
- >25-35% students receive D/F grades
- Limited faculty resources
- Passive learning