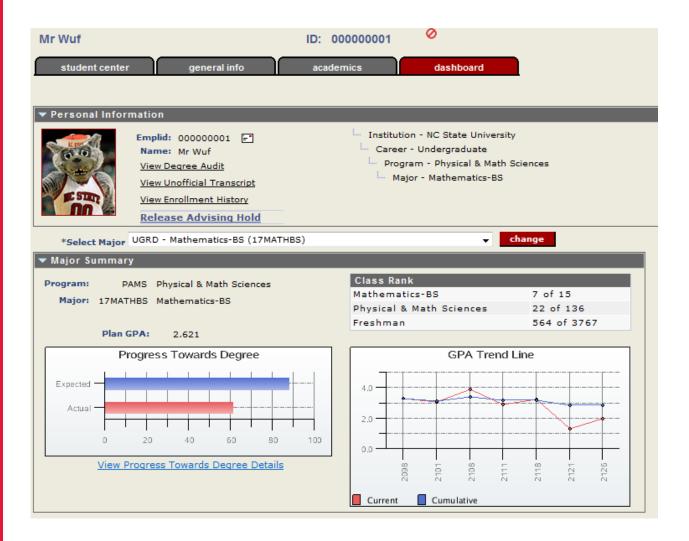

## **New Student Advising Dashboard**

### **New Student Advising Dashboard**

| Mr Wuf                 |                                                                                                                                         | ID:                             | 0000000 | 01   | 0       |        |                                            |             |         |               |       |         |        |
|------------------------|-----------------------------------------------------------------------------------------------------------------------------------------|---------------------------------|---------|------|---------|--------|--------------------------------------------|-------------|---------|---------------|-------|---------|--------|
| student center         | gen                                                                                                                                     | eral info aca                   | lemics  |      | dash    | nboard |                                            |             |         |               |       |         |        |
|                        |                                                                                                                                         |                                 |         |      |         |        |                                            |             |         |               |       |         |        |
| ▼ Personal Information |                                                                                                                                         |                                 |         |      |         |        |                                            |             |         |               |       |         |        |
| Emplid: 000000001 E    |                                                                                                                                         |                                 |         |      |         |        |                                            |             |         |               |       |         |        |
| 6101                   | ▼ Advising                                                                                                                              | Indicators                      |         |      |         |        |                                            |             |         |               |       |         |        |
|                        | Academ                                                                                                                                  | nic Indicators                  |         |      |         |        | Critical I                                 | Path 🕐      |         |               |       |         |        |
| STAR                   | Status                                                                                                                                  | Indicator                       | V       | alue |         | s      | tatus                                      | Subject     | Catalog | Term          | Grade |         |        |
|                        | ×                                                                                                                                       | Progress Reports                | 1       |      | View    |        | ${ \  \  \  \  \  \  \  \  \  \  \  \  \ $ | ENG         | 101     | 2101          | в+    |         |        |
| ****                   | Ø                                                                                                                                       | Late Class Drops                | 0       |      |         |        | ${ \  \  \  \  \  \  \  \  \  \  \  \  \ $ | MA          | 141     | 2098          | CR    |         |        |
| *Select Major          | ×                                                                                                                                       | Repeated Courses                | 6       |      | View    |        | ×                                          | MA          | 241     | 2098          | U     |         |        |
| ▼ Major Summary        | <b>⊘</b>                                                                                                                                | Good Standing                   |         |      |         |        | ${ \  \  \  \  \  \  \  \  \  \  \  \  \ $ | MA          | 241     | 2101          | в     |         |        |
| Program: PAN           | $\overline{\mathbf{A}}$                                                                                                                 | Enrollment Non Degr             | ee O    |      |         |        | ×                                          | MA          | 242     | 2108          | U     |         |        |
| Major: 17MATHI         |                                                                                                                                         |                                 |         |      |         |        | ${ \  \  \  \  \  \  \  \  \  \  \  \  \ $ | MA          | 242     | 2111          | в     |         |        |
|                        |                                                                                                                                         | ndicators                       |         |      |         |        | ×                                          | MA          | 225     |               |       |         |        |
| Plan GP                | Status                                                                                                                                  |                                 | V       | alue |         |        | ${ \  \  \  \  \  \  \  \  \  \  \  \  \ $ | MA          | 341     | 2111          | A-    |         |        |
| Pro                    | $\overline{\mathbf{A}}$                                                                                                                 | University Scholars<br>(active) |         |      |         |        |                                            |             |         |               |       |         |        |
| Expected -             |                                                                                                                                         |                                 |         |      |         |        |                                            |             |         |               |       |         |        |
|                        | 🔻 Advising                                                                                                                              | Comments                        |         |      |         |        |                                            |             |         |               |       |         |        |
| Actual -               | 🔲 Restric                                                                                                                               | t Comments To Current P         | lan     |      |         |        |                                            |             |         |               |       | Add Cor | nment  |
| 0                      | Date                                                                                                                                    | Submitted By                    | Plan    | Em   | ail Com | nment  | :                                          |             |         |               |       | Edit    | Delete |
| View Prc               |                                                                                                                                         | 12 Michelle Johnson             | 17MATH  |      |         | better | 1                                          |             |         |               |       |         |        |
| <u>view Prc</u>        |                                                                                                                                         | 12 Michelle Johnson             | 17MATH  |      |         |        |                                            |             |         |               |       |         |        |
|                        | 09/18/2012 Michelle Johnson 17MATHBS Third comment added to Mr Wuf<br>09/18/2012 Michelle Johnson 17MATHBS Yes Test email functionality |                                 |         |      |         |        |                                            |             | Edit    | <u>Delete</u> |       |         |        |
|                        |                                                                                                                                         | 12 Michelle Johnson             | 17MATH  |      |         |        |                                            | lk to Mr Wu | f       |               |       | Edit    | Delete |
|                        |                                                                                                                                         |                                 |         |      |         |        |                                            |             |         |               |       |         |        |