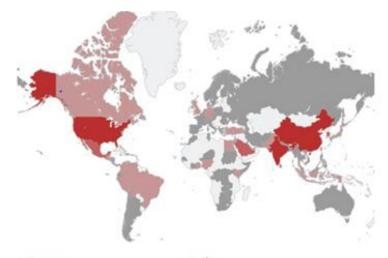

# The Applicants

NC State received more than 21,000 undergraduate applications for the fall semester. Applications were received from every county in North Carolina, all 50 states and 94 countries

### Top 5 Countries Outside the U.S.

- 546 People's Republic of China
- 115 India
- 65 Saudi Arabia
- 57 South Korea
- 46 Mexico