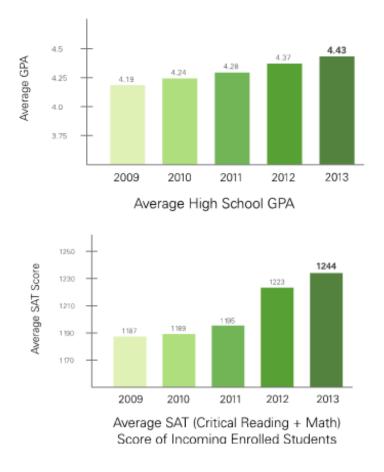

### **Academic Achievement of Enrolling Students**

The 2013 freshman class is the highest achieving class in our history, with an overwhelming majority of incoming students ranked in the top 20% of their class.

## Five Year Change in SAT Profile