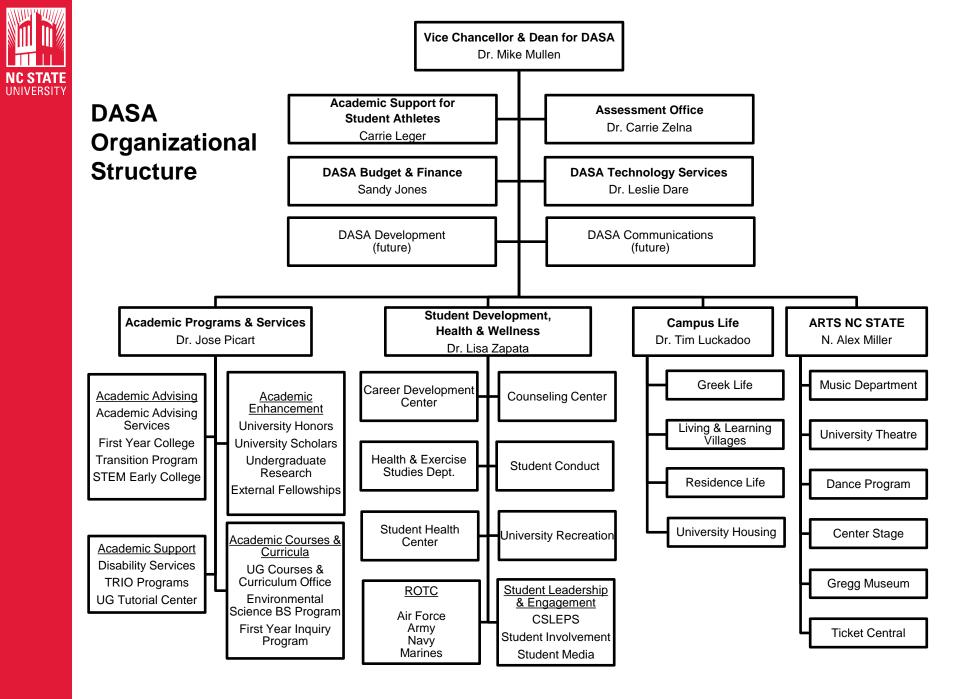

## Goal 1: Success of Our Students Key Accomplishments 2011-13

- 2020 Enrollment Plan
- Enrollment Wizard and Advising Dashboard
- Change of Degree Application
- DASA Merger
- Professional Advisors/Intrusive Advising Model
- Living & Learning Villages and Other High Impact Activities
- New DE Tuition Model
- Large Course Redesign