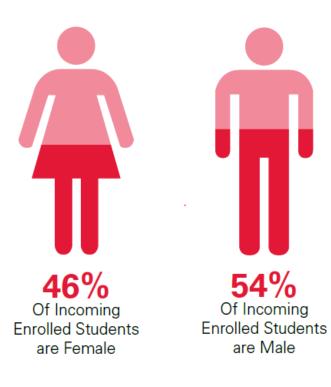

rth Carolina by Applications

| Virginia     | 858 | Florida        | 431        |
|--------------|-----|----------------|------------|
| Maryland     | 689 | South Carolina | 315        |
| New Jersey   | 531 | Georgia        | 254        |
| New York     | 450 | Massachusetts  | <b>228</b> |
| Pennsylvania | 444 | Connecticut    | 177        |









### **The Applicants**

### Top Counties in North Carolina by Applications

| Wake        | 3,201 | Durham     | 376 |
|-------------|-------|------------|-----|
| Mecklenburg | 1,591 | Cumberland |     |
| Guilford    | 959   | Cabarrus   | 341 |
| Forsyth     | 557   | Orange     | 294 |
| Union       | 517   | g-         |     |
| New Hanover | 414   |            |     |





# Fall 2013 Freshman Class

### **4,170 ENROLLED STUDENTS**



### Top 10 Majors of **Incoming Enrolled Students**

| Engineering         | 1,199 |
|---------------------|-------|
| First Year College  | 812   |
| Management          | 362   |
| Biological Sciences | 240   |
| Animal Science      | 143   |
| Psychology          | 99    |
|                     |       |

| Political Science | 74 |
|-------------------|----|
| Fashion & Textile | 69 |
| Management        |    |
| Communication     | 60 |
| Zoology           | 57 |
|                   |    |

159 International students

**600** Children of Alumni

211 4.43 Valedictorians Weighted and Salutatorians High School among Entering Students

GPA

46 Perfect Score on the SAT (Math)

Perfect Score on the SAT (Critical Reading)

Perfect Score on ACT

# 

### **Academic Achievement of Enrolling St