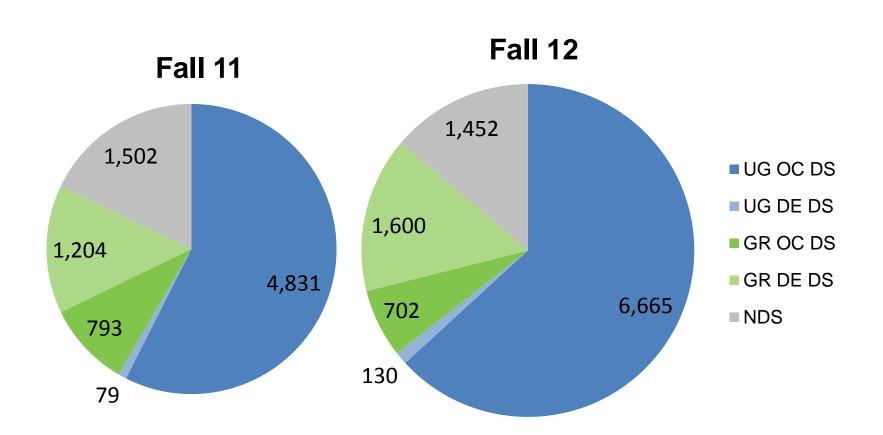

## **Blurring the Lines**

CHANGE IN DE ENROLLMENT PATTERNS FALL 11 / FALL 12

## **Blurring the Lines**

CHANGE IN DE ENROLLMENT PATTERNS FALL 11 / FALL 12

**44%** Full time degree-seeking undergrads

**2%** Part time degree-seeking undergrads

**138%** Full time degree-seeking grad students

**43%** Part time degree-seeking grad students

**1.4%** SCH per full time degree-seeking undergrad

1.1% SCH per full time degree-seeking grad student