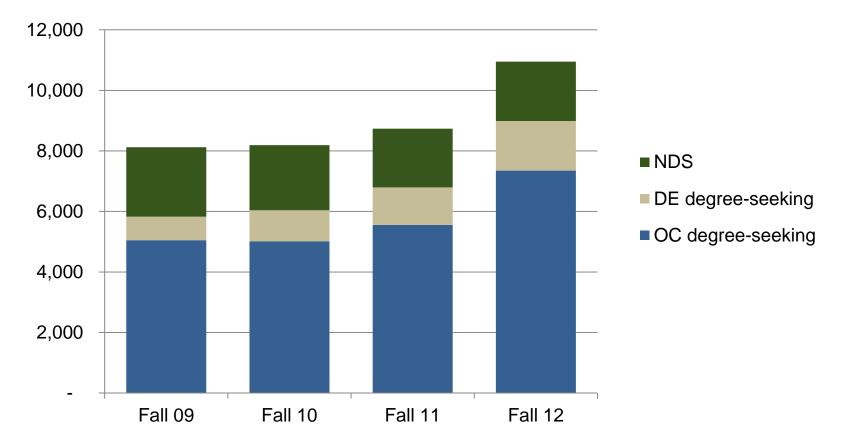

# **Blurring the Lines**

**REMOVING THE TUITION DIFFERENTIAL** 

NC State students taking one or more courses via DE

## **Blurring the Lines**

CHANGE IN DE ENROLLMENT PATTERNS FALL 11 / FALL 12

## **Blurring the Lines**

CHANGE IN DE ENROLLMENT PATTERNS FALL 11 / FALL 12

**44%** Full time degree-seeking undergrads

**2%** Part time degree-seeking undergrads

**138%** Full time degree-seeking grad students

**43%** Part time degree-seeking grad students

**1.4%** SCH per full time degree-seeking undergrad

1.1% SCH per full time degree-seeking grad student