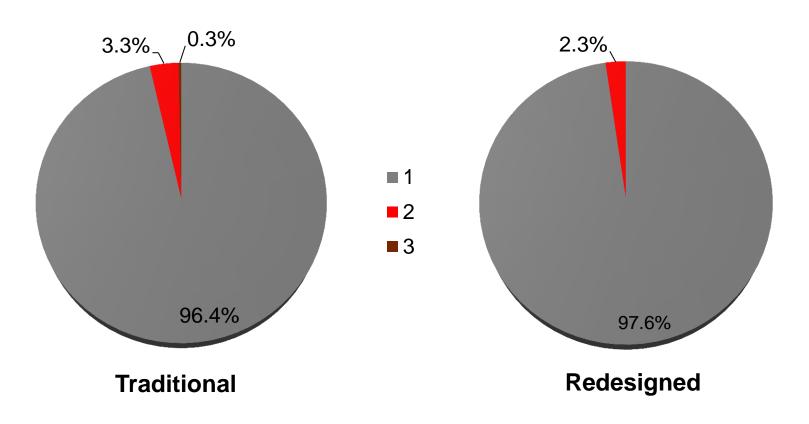

### PRECALCULUS ALGEBRA & TRIGONOMETRY (MA111)

**Rate of Attempts Required to Pass** 