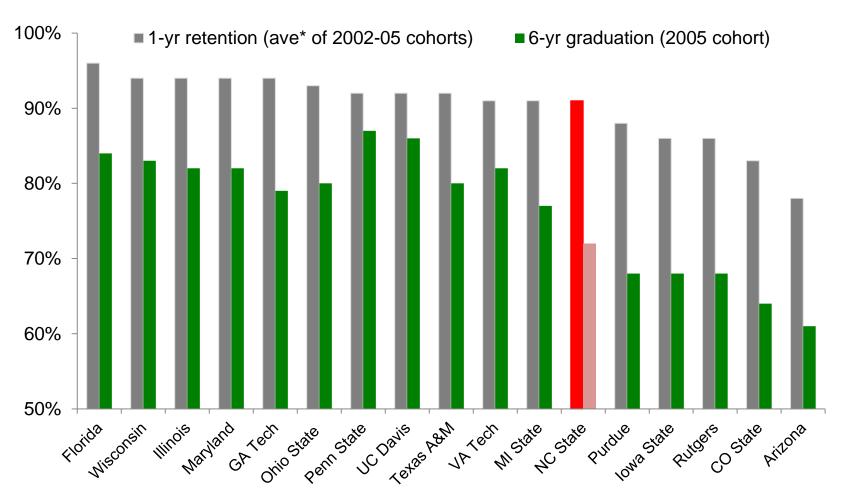

### **Retention and Graduation Rates** NC STATE UNIVERSITY AND PEER INSTITUTIONS FOR 2011

US News & World Reports Best Colleges, 2013 Edition; see http://upa.ncsu.edu/ir/rate/retention-grad-rates-comparison. \*Percentage of first-year freshmen who returned to the same college or university the following fall, averaged over the first-year classes entering between 2002 and 2005.