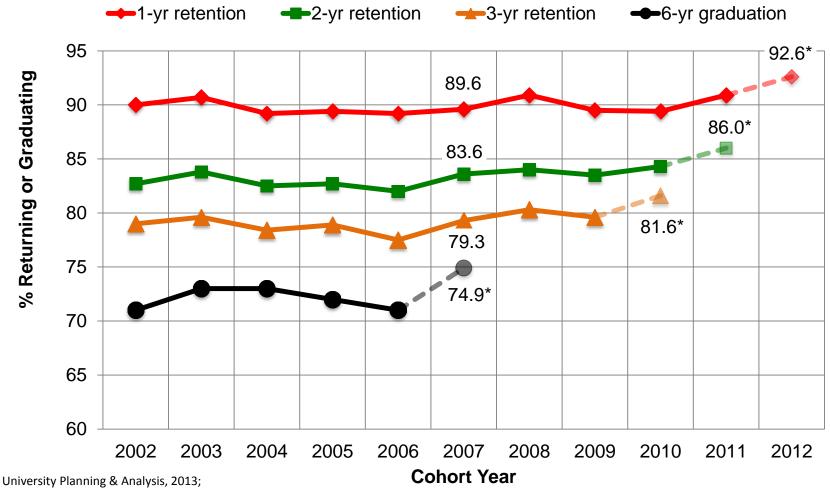

# **Retention and Graduation Rates**

| Year           | First Year<br>Retention | Six Year<br>Graduation  |  |  |
|----------------|-------------------------|-------------------------|--|--|
| 2013           | 92.6%*<br>(2011 cohort) | 74.9%*<br>(2007 cohort) |  |  |
| 2020 or sooner | 94%<br>(2019 cohort)    | 80%<br>(2014 cohort)    |  |  |

# Retention and Graduation Rates

1, 2 AND 3YR RETENTION AND 6YR GRADUATION RATES BY COHORT

http://upa.ncsu.edu/ir/rate/freshman-grad-rates-1991-present http://upa.ncsu.edu/ir/rate/freshman-retention-rates