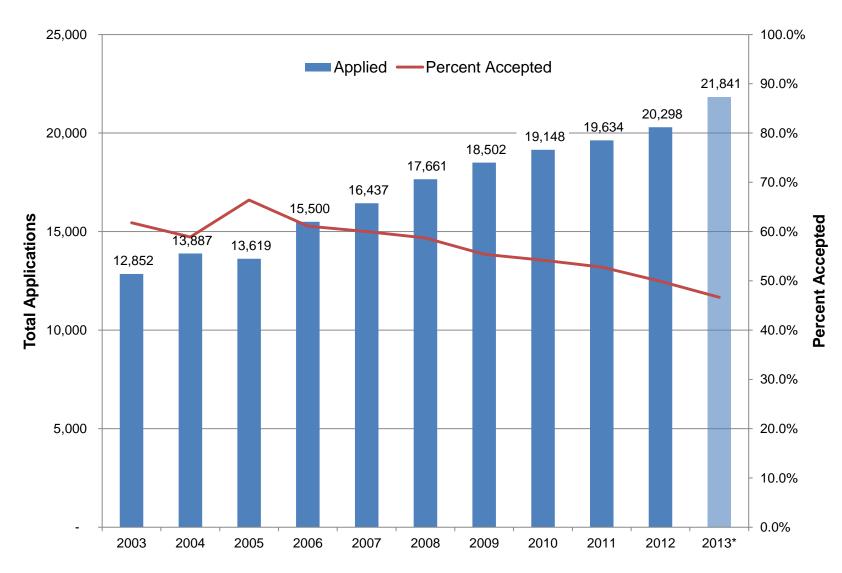

# The Applicants

NC State received more than 21,000 undergraduate applications for the fall semester. Applications were received from every county in North Carolina, all 50 states and 94 countries

## **New Freshmen Applications**

UNIVERSITY

UPA *Freshman Profile, 10-year Trend,* Fall Semester First-Time-In-College Bachelor's Degree Students UPA REPORT: Current Admissions Status Report, \*Fall 2013 (as of Aug. 2<sup>nd</sup>, 2013)