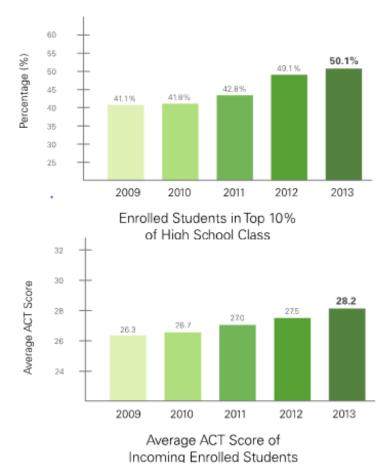

### **Academic Achievement of Enrolling Students**

The 2013 freshman class is the highest achieving class in our history, with an overwhelming majority of incoming students ranked in the top 20% of their class.