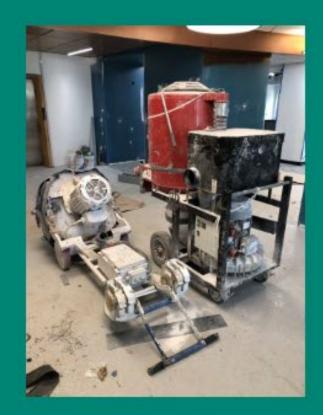

#### **Construction Highlights**

Highlights from the Hill Library Renovation.

The view from a construction scaffold: wood paneling is installed over a structural beam on the ceiling of the third floor.

Heavy-duty floor polishing equipment waits at the ready to smooth and polish the terrazzo floors.