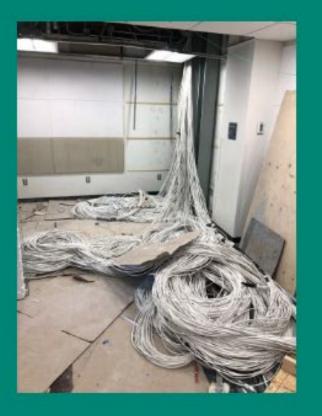

Coils of network cabling in the Game Space are ready to be routed to telecom panels.

Sunlight spills over the newly laid terrazzo flooring on the third floor.