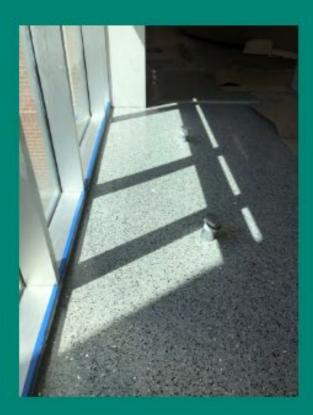

Coils of network cabling in the Game Space are ready to be routed to telecom panels.

Sunlight spills over the newly laid terrazzo flooring on the third floor.