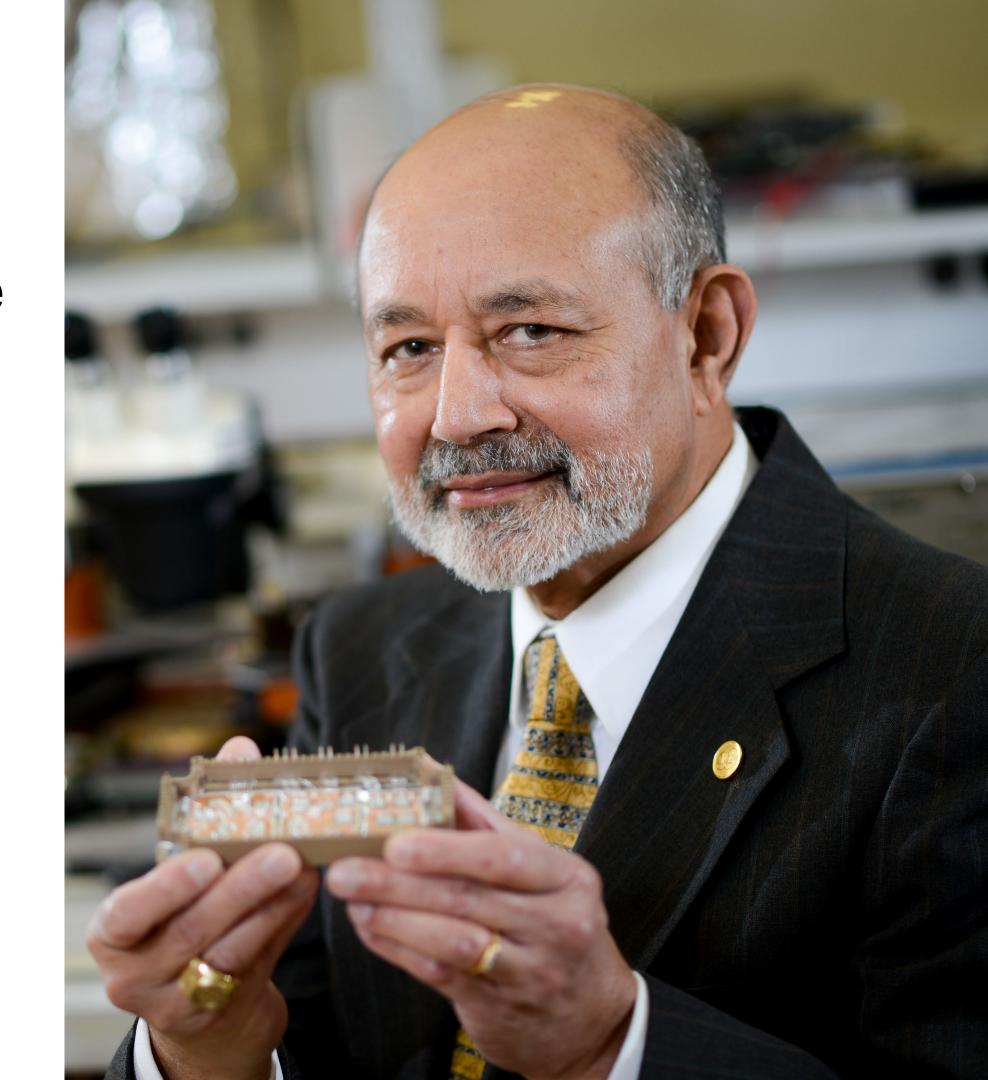

#### Millennium Technology Prize

- Professor Jayant Baliga in the Department of Electrical and Computer Engineering
- Recognized for the Insulated Gate Bipolar Transistor (IGBT)
- Awarded 1 million Euro prize