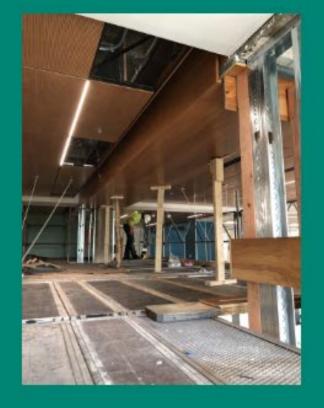

#### **Construction Highlights**

Highlights from the Hill Library Renovation.

The view from a construction scaffold: wood paneling is installed over a structural beam on the ceiling of the third floor.

Heavy-duty floor polishing equipment waits at the ready to smooth and polish the terrazzo floors.