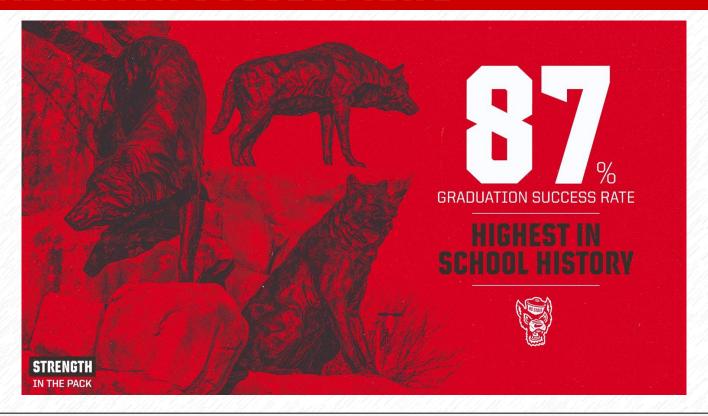

### **©** GRADUATION SUCCESS RATE

**Graduation Success Rate (GSR)** measures student's ability to graduate within a <u>six year</u> window. The Fall '19 release is a 4-year average which includes the 2009 through 2012 cohorts.